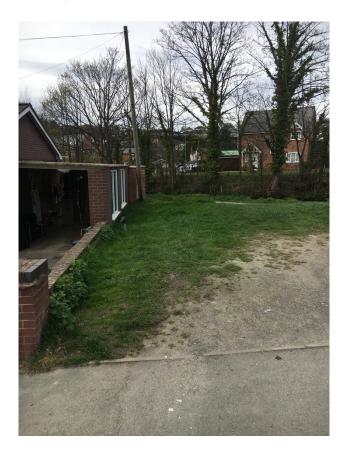

## FOR SALE BY PRIVATE TREATY Land Adjacent to 37 Cae Glas, Welshpool

 $\begin{array}{l} \mbox{PRICE-Offers in the region of $\pounds$2,500$} \\ \mbox{A useful plot of amenity woodland extending to approximately} \\ \mbox{40.23 } m^2 \end{array}$ 

#### The Site

A conveniently located plot of land, extending to approximately 40.23m<sup>2</sup>, situated on a corner of Greenfields, Welshpool in an established residential area.

#### Directions

To access the site by car you come to Welshpool via the A483 entering the Station roundabout, turn off onto Smithfield Road where you travel 0.1 mile until you turn right onto Greenfields, continue on Greenfields until the Montgomery canal is visible on your left hand site where you will find the plot.