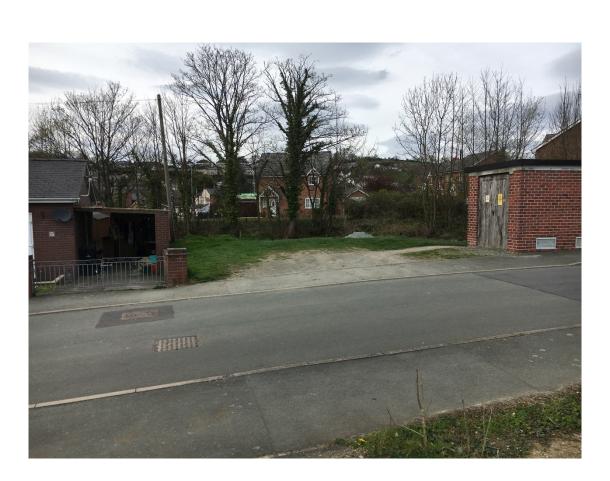

## FOR SALE BY PRIVATE TREATY Land Adjacent to 37 Cae Glas, Welshpool

 $\begin{array}{l} \mbox{PRICE-Offers in the region of $\pounds$2,500$} \\ \mbox{A useful plot of amenity woodland extending to approximately} \\ \mbox{40.23 } m^2 \end{array}$ 

#### The Site

A conveniently located plot of land, extending to approximately 40.23m<sup>2</sup>, situated on a corner of Greenfields, Welshpool in an established residential area.

#### Directions

To access the site by car you come to Welshpool via the A483 entering the Station roundabout, turn off onto Smithfield Road where you travel 0.1 mile until you turn right onto Greenfields, continue on Greenfields until the Montgomery canal is visible on your left hand site where you will find the plot.